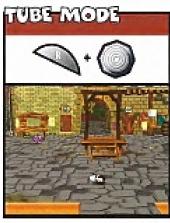

#### USE ABILITIES

The Rand Y Buttons let Mario show off his accursed abilities. Press Y when standing on an appropriate panel to turn Mario into an airplane or boat. The R Button lets him turn sideways or go tubular.

#### PLANE, PAPER, TUBE & BOAT MODES

LEVEL 3

On more than one occasion, Mario will be duped and release a vindictive entity from a locked chest. His punishment for kindness is a string of supposedly cruel "curses" that actually enable you to perform some nifty tricks. Boat and Plane modes are context sensitive-you'll need to stand on a specific panel to activate them. Tube and Paper modes are available during regular travel.

You can form yourself into a tube and roll around the town by holding the R Button and rotating the Control Stick. The tube can even jump!

Sail through sewers and streams by pressing the Y Button while atop a boat panel. To change back, simply hit. Y again near a boat panel.